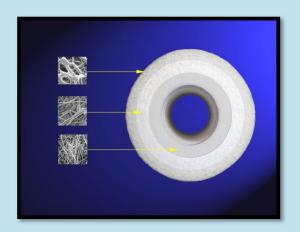

## **The Section of PP filter cartridge**

Coarse outer layer provides enough dirty- absorbent space, reduces filter resistance and provides enough structure rigidity.

Fine inner layer intercepts small particles assuring the filter precision.