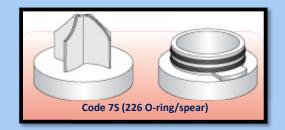

## **End Cap Configuration**

## **Ordering Information**

| Cartridge<br>Model                       | Length                                                                                  | - | Micron Rating                                                  | End cap style                                                                          | Gasket/ O-Ring<br>Material              |
|------------------------------------------|-----------------------------------------------------------------------------------------|---|----------------------------------------------------------------|----------------------------------------------------------------------------------------|-----------------------------------------|
| MBS                                      | 4.8=5" (125mm)<br>10=10" (250mm)<br>20=20" (508mm)<br>30=30" (762mm)<br>40=40" (1016mm) |   | 0.5,1, 5,10, 25, 50<br>& 100<br>BB – Big Diameter<br>(4.5"O/D) | DOE = No symbol<br>222 O-Ring/Flat = 3<br>222 O-Ring/Spear = 8<br>226 O-Ring/Spear = 7 | Buna N = B<br>Silicone = S<br>Viton = V |
| Example: MBS10-005, 5 micron, 10" length |                                                                                         |   |                                                                |                                                                                        |                                         |