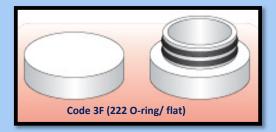

## **End Cap Configuration**

## **Ordering Information**

| Cartridge<br>Model                       | Length                                                                                  | - | Micron Rating                                                  | End cap style                                                                          | Gasket/ O-Ring<br>Material              |
|------------------------------------------|-----------------------------------------------------------------------------------------|---|----------------------------------------------------------------|----------------------------------------------------------------------------------------|-----------------------------------------|
| MBS                                      | 4.8=5" (125mm)<br>10=10" (250mm)<br>20=20" (508mm)<br>30=30" (762mm)<br>40=40" (1016mm) |   | 0.5,1, 5,10, 25, 50<br>& 100<br>BB – Big Diameter<br>(4.5"O/D) | DOE = No symbol<br>222 O-Ring/Flat = 3<br>222 O-Ring/Spear = 8<br>226 O-Ring/Spear = 7 | Buna N = B<br>Silicone = S<br>Viton = V |
| Example: MBS10-005, 5 micron, 10" length |                                                                                         |   |                                                                |                                                                                        |                                         |