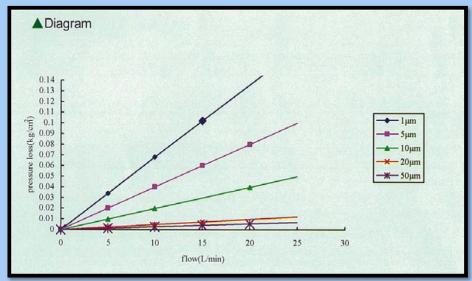

uter portion of the cartridge while smaller particles become trapped as they process through the declining tortuous path in the cartridge.

#### **APPLICATIONS**

- Industrial
- Chemical process
- Food/beverages
- Water

#### **ADVANTAGES**

- Fiber migration free surface treatment
- High integrated strength, no support core required
- High flowrate, low pressure drop
- Large contaminant retention, extended service life
- Broad chemical compatibility
- Economically priced

## **The Section of PP filter cartridge**

Coarse outer layer provides enough dirty- absorbent space, reduces filter resistance and provides enough structure rigidity.

Fine inner layer intercepts small particles assuring the filter precision.



#### **The Filter Efficiency Diagram**



# **The Pressure Loss Diagram**



## **End Cap Configuration**









## **Ordering Information**

| Cartridge<br>Model                       | Length                                                                                  | - | Micron Rating                                                  | End cap style                                                                          | Gasket/ O-Ring<br>Material              |
|------------------------------------------|-----------------------------------------------------------------------------------------|---|----------------------------------------------------------------|----------------------------------------------------------------------------------------|-----------------------------------------|
| MBS                                      | 4.8=5" (125mm)<b