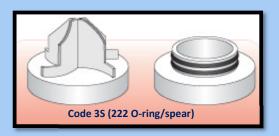

## **End Cap Configuration**

## **Ordering Information**

| Cartridge<br>Model                       | Length                                                                                  | - | Micron Rating                                                  | End cap style                                                                          | Gasket/ O-Ring<br>Material              |
|------------------------------------------|-----------------------------------------------------------------------------------------|---|----------------------------------------------------------------|----------------------------------------------------------------------------------------|-----------------------------------------|
| MBS                                      | 4.8=5" (125mm)<br>10=10" (250mm)<br>20=20" (508mm)<br>30=30" (762mm)<br>40=40" (1016mm) |   | 0.5,1, 5,10, 25, 50<br>& 100<br>BB – Big Diameter<br>(4.5"O/D) | DOE = No symbol<br>222 O-Ring/Flat = 3<br>222 O-Ring/Spear = 8<br>226 O-Ring/Spear = 7 | Buna N = B<br>Silicone = S<br>Viton = V |
| Example: MBS10-005, 5 micron, 10" length |                                                                                         |   |                                                                |                                                                                        |                                         |