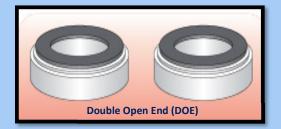

## **End Cap Configuration**

## **Ordering Information**

| Cartridge<br>Model                       | Length                                                                                  | - | Micron Rating                                                  | End cap style                                                                          | Gasket/ O-Ring<br>Material              |
|------------------------------------------|-----------------------------------------------------------------------------------------|---|----------------------------------------------------------------|----------------------------------------------------------------------------------------|-----------------------------------------|
| MBS                                      | 4.8=5" (125mm)<br>10=10" (250mm)<br>20=20" (508mm)<br>30=30" (762mm)<br>40=40" (1016mm) |   | 0.5,1, 5,10, 25, 50<br>& 100<br>BB – Big Diameter<br>(4.5"O/D) | DOE = No symbol<br>222 O-Ring/Flat = 3<br>222 O-Ring/Spear = 8<br>226 O-Ring/Spear = 7 | Buna N = B<br>Silicone = S<br>Viton = V |
| Example: MBS10-005, 5 micron, 10" length |                                                                                         |   |                                                                |                                                                                        |                                         |