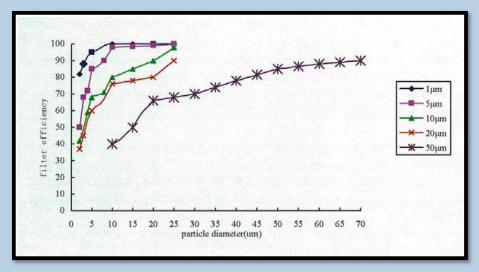

is to stop large particles on the outer portion of the cartridge while smaller particles become trapped as they process through the declining tortuous path in the cartridge.

#### **APPLICATIONS**

- Industrial
- Chemical process
- Food/beverages
- Water

#### **ADVANTAGES**

- Fiber migration free surface treatment
- High integrated strength, no support core required
- High flowrate, low pressure drop
- Large contaminant retention, extended service life
- Broad chemical compatibility
- Economically priced

## **The Section of PP filter cartridge**

Coarse outer layer provides enough dirty- absorbent space, reduces filter resistance and provides enough structure rigidity.

Fine inner layer intercepts small particles assuring the filter precision.



#### **The Filter Efficiency Diagram**



# **The Pressure Loss Diagram**



## **End Cap Configuration**









## **Ordering Information**

| Cartridge<br>Model                       | Length                                                                                  | - | Micron Rating                                                  | End cap style                                                                          | Gasket/ O-Ring<br>Material              |
|------------------------------------------|-----------------------------------------------------------------------------------------|---|----------------------------------------------------------------|----------------------------------------------------------------------------------------|-----------------------------------------|
| MBS